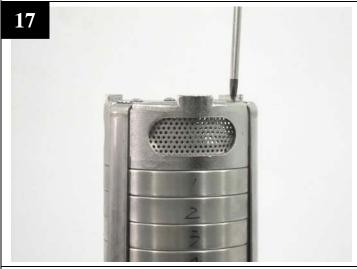

## 1. Removing mech seal.

WI-D3-S-B017E-1

Place the pump on work bench with motor down.

Mark the number of the intermediate chambers and draw a line along with straps.

Draw the line all the way down to pump casing.