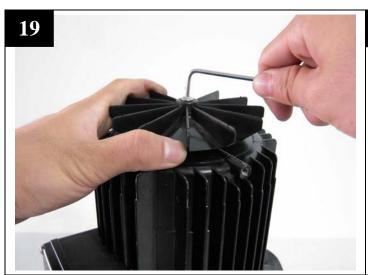

Loose the screws and remove the motor fan cover.

Using Allen wrench to remove the motor fan.

Loose the nuts on straps. Remove the 3 straps.

Remove the suction intercon-nector.

Using wrench to loose the lock nut.