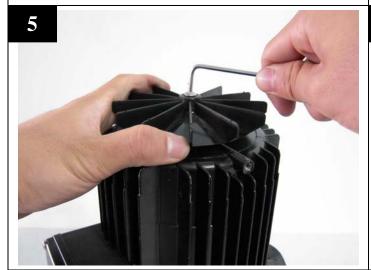

Loose the screws and remove the motor fan cover.

Using Allen wrench to remove the motor fan.

Loose the nuts on straps. Remove the 3 straps.

Remove the suction intercon-nector.

Using wrench to loose the lock nut.