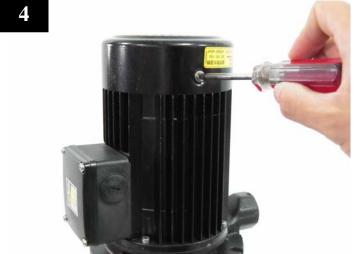

Loose the screws and remove the motor fan cover.

Using Allen wrench to remove the motor fan.

Loose the nuts on straps. Remove the 3 straps.

Remove the suction intercon-nector.

Using wrench to loose the lock nut.