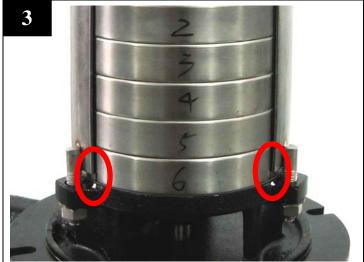

Loose the screws and remove the motor fan cover.

Using Allen wrench to remove the motor fan.

Loose the nuts on straps. Remove the 3 straps.

Remove the suction intercon-nector.

Using wrench to loose the lock nut.