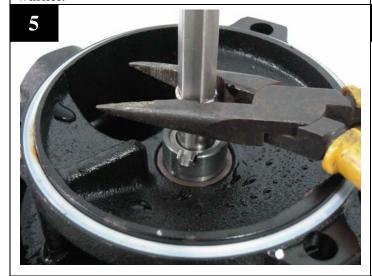

Remove all impellers, sleeves and intermediate chambers.

place all impellers, sleeves and intermediate chambers in order.

Remove the cap.

Remove the spring.