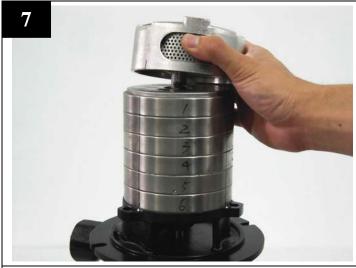

Remove all impellers, sleeves and intermediate chambers.

place all impellers, sleeves and intermediate chambers in order.

Remove the cap.

Remove the spring.

Remove the cap and press in rotary parts.

Place the retainer.

Place the spring onto rotary parts.

Place the cap onto rotary parts.

Place a new gasket on pump casing.

Place back all impellers, sleeves and intermediate chambers in order.