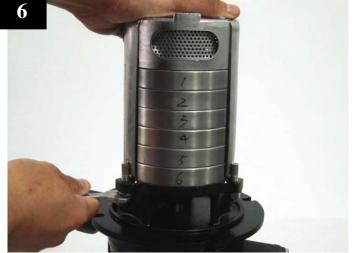

Remove all impellers, sleeves and intermediate chambers.

place all impellers, sleeves and intermediate chambers in order.

Remove the cap.

Remove the spring.

Remove the cap and press in rotary parts.

Place the retainer.

Place the spring onto rotary parts.

Place the cap onto rotary parts.

Place a new gasket on pump casing.

Place back all impellers, sleeves and intermediate chambers in order.