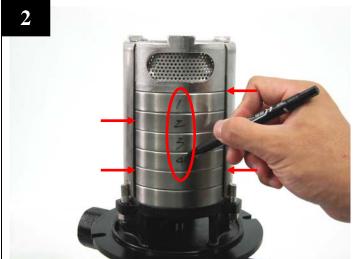

## 1. Removing mech seal.

WI-D3-S-B017E-1

Place the pump on work bench with motor down.

Mark the number of the intermediate chambers and draw a line along with straps.

Draw the line all the way down to pump casing.