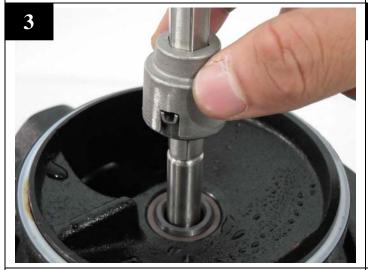

## 2. Assembling mech seal.

Spray water on the shaft as lubrication.

Place the stationary part in position and press in.

Before press in rotary parts, insert the sleeve through the hex shaft aligning the slots on sleeve to tabs on washer.

Remove the cap and press in rotary parts.

Place the retainer.

Place the spring onto rotary parts.

Place the cap onto rotary parts.

Place a new gasket on pump casing.

Place back all impellers, sleeves and intermediate chambers in order.