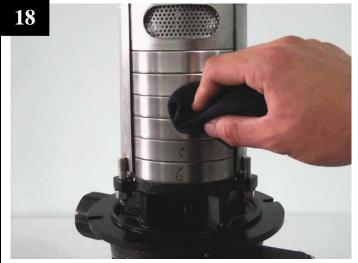

## 1. Removing mech seal.

WI-D3-S-B017E-1

Place the pump on work bench with motor down.

Mark the number of the intermediate chambers and draw a line along with straps.

Draw the line all the way down to pump casing.

Loose the screws and remove the motor fan cover.

Using Allen wrench to remove the motor fan.

Loose the nuts on straps. Remove the 3 straps.

Remove the suction intercon-nector.

Using wrench to loose the lock nut.