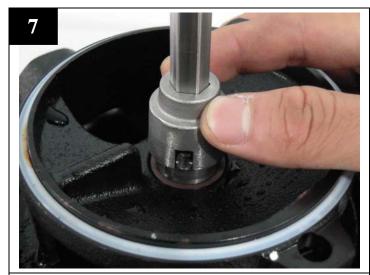

Remove the cap and press in rotary parts.

Place the retainer.

Place the spring onto rotary parts.

Place the cap onto rotary parts.

Place a new gasket on pump casing.

Place back all impellers, sleeves and intermediate chambers in order.