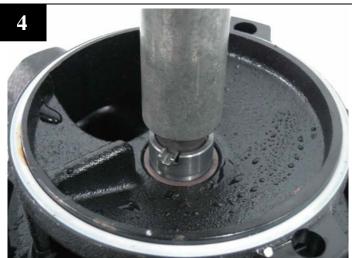

Remove all impellers, sleeves and intermediate chambers.

place all impellers, sleeves and intermediate chambers in order.

Remove the cap.

Remove the spring.