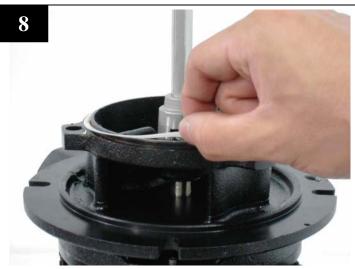

Loose the screws and remove the motor fan cover.

Using Allen wrench to remove the motor fan.

Loose the nuts on straps. Remove the 3 straps.

Remove the suction intercon-nector.

Using wrench to loose the lock nut.

Remove all impellers, sleeves and intermediate chambers.

place all impellers, sleeves and intermediate chambers in order.

Remove the cap.

Remove the spring.