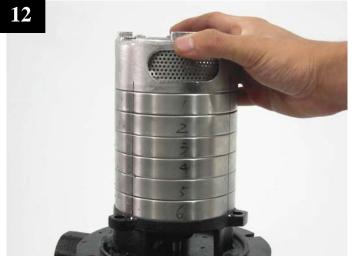

Remove the cap and press in rotary parts.

Place the retainer.

Place the spring onto rotary parts.

Place the cap onto rotary parts.

Place a new gasket on pump casing.

Place back all impellers, sleeves and intermediate chambers in order.

Place the lock nut.

Place the suction intercon-nector.

Install the 3 straps.

Remove the filter.

Rotate the shaft and make sure no rubbing noise inside. Otherwise, loose the screws and repeat the above process until the rotation is smooth.