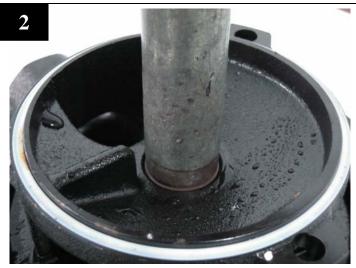

## 2. Assembling mech seal.

Spray water on the shaft as lubrication.

Place the stationary part in position and press in.

Before press in rotary parts, insert the sleeve through the hex shaft aligning the slots on sleeve to tabs on washer.