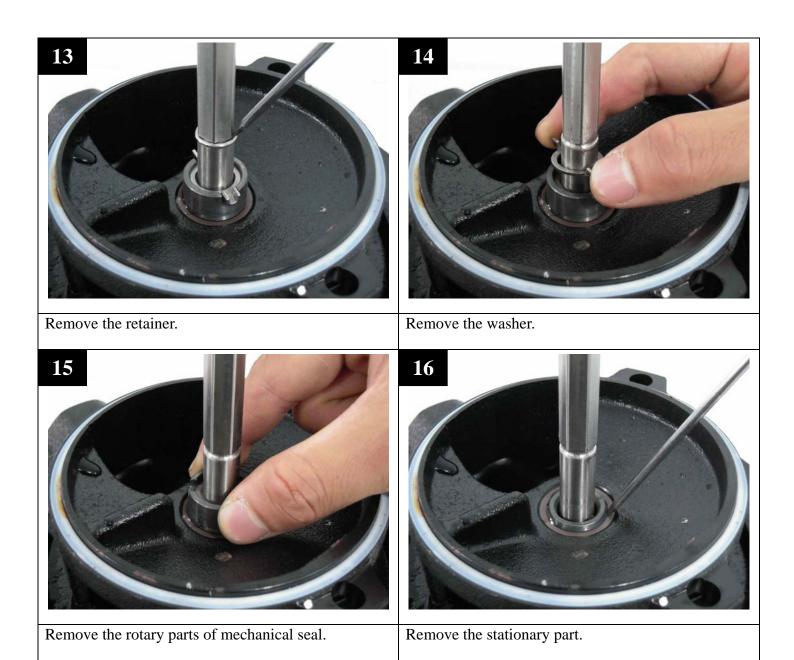

Remove all impellers, sleeves and intermediate chambers.

place all impellers, sleeves and intermediate chambers in order.

Remove the cap.

Remove the spring.

Remove the cap and press in rotary parts.

Place the retainer.

Place the spring onto rotary parts.

Place the cap onto rotary parts.

Place a new gasket on pump casing.

Place back all impellers, sleeves and intermediate chambers in order.