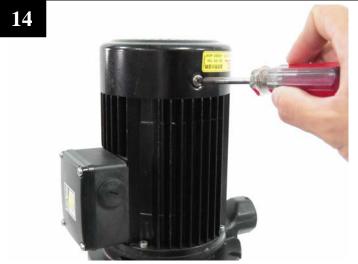

Loose the screws and remove the motor fan cover.

Using Allen wrench to remove the motor fan.

Loose the nuts on straps. Remove the 3 straps.

Remove the suction intercon-nector.

Using wrench to loose the lock nut.