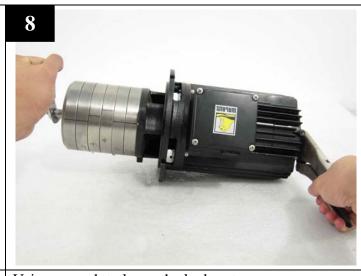

Remove all impellers, sleeves and intermediate chambers.

place all impellers, sleeves and intermediate chambers in order.

Remove the cap.

Remove the spring.

Remove the cap and press in rotary parts.

Place the retainer.

Place the spring onto rotary parts.

Place the cap onto rotary parts.

Place a new gasket on pump casing.

Place back all impellers, sleeves and intermediate chambers in order.