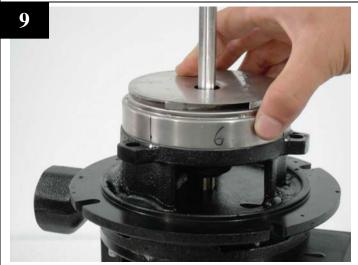

Remove all impellers, sleeves and intermediate chambers.

place all impellers, sleeves and intermediate chambers in order.

Remove the cap.

Remove the spring.