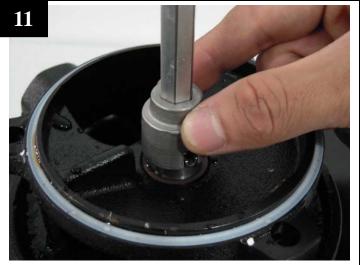

## 2. Assembling mech seal.

Spray water on the shaft as lubrication.

Place the stationary part in position and press in.

Before press in rotary parts, insert the sleeve through the hex shaft aligning the slots on sleeve to tabs on washer.