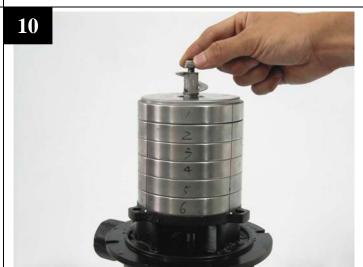

Remove all impellers, sleeves and intermediate chambers.

place all impellers, sleeves and intermediate chambers in order.

Remove the cap.

Remove the spring.

Remove the cap and press in rotary parts.

Place the retainer.

Place the spring onto rotary parts.

Place the cap onto rotary parts.

Place a new gasket on pump casing.

Place back all impellers, sleeves and intermediate chambers in order.