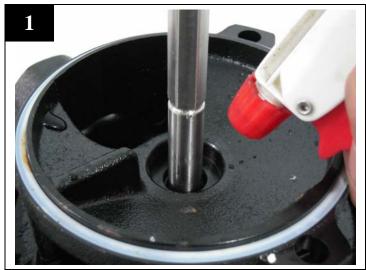

## 2. Assembling mech seal.

Spray water on the shaft as lubrication.

Place the stationary part in position and press in.

Before press in rotary parts, insert the sleeve through the hex shaft aligning the slots on sleeve to tabs on washer.