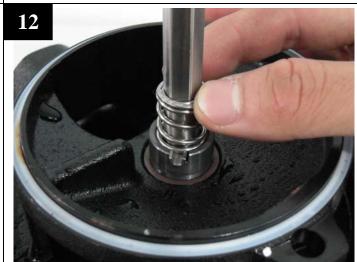

Remove the cap and press in rotary parts.

Place the retainer.

Place the spring onto rotary parts.

Place the cap onto rotary parts.

Place a new gasket on pump casing.

Place back all impellers, sleeves and intermediate chambers in order.