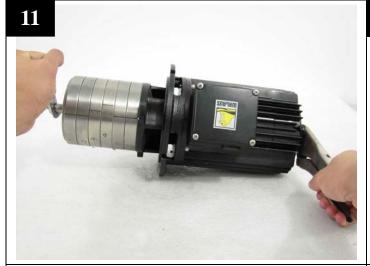

## 1. Removing mech seal.

WI-D3-S-B017E-1

Place the pump on work bench with motor down.

Mark the number of the intermediate chambers and draw a line along with straps.

Draw the line all the way down to pump casing.

Loose the screws and remove the motor fan cover.

Using Allen wrench to remove the motor fan.

Loose the nuts on straps. Remove the 3 straps.

Remove the suction intercon-nector.

Using wrench to loose the lock nut.