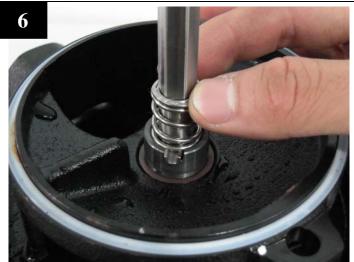

Remove the cap and press in rotary parts.

Place the retainer.

Place the spring onto rotary parts.

Place the cap onto rotary parts.

Place a new gasket on pump casing.

Place back all impellers, sleeves and intermediate chambers in order.