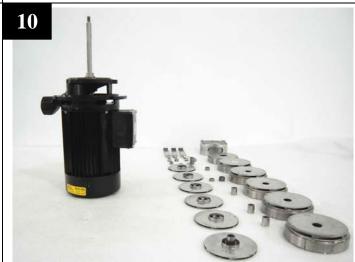

Remove all impellers, sleeves and intermediate chambers.

place all impellers, sleeves and intermediate chambers in order.

Remove the cap.

Remove the spring.